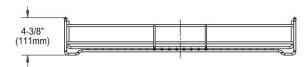

## PRODUCT SPECIFICATIONS

Elkay Dart Canyon Stainless Steel 27-1/2" x 13" x 4-3/8" Reversible Bottom Grid. Overall dimensions are 27-1/2" x 13" x 4-3/8".

Made of Stainless Steel

| Material:          | Stainless Steel        |
|--------------------|------------------------|
| Dimensions:        | 27-1/2" x 13" x 4-3/8" |
| Fits Bowl Size(s): | 28.88" x 14.38"        |