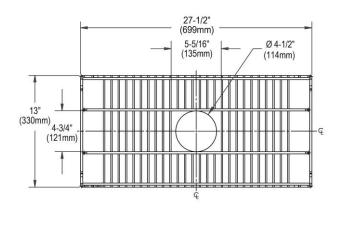

## PRODUCT SPECIFICATIONS

Elkay Dart Canyon Stainless Steel 27-1/2" x 13" x 4-3/8" Reversible Bottom Grid. Overall dimensions are 27-1/2" x 13" x 4-3/8".

Made of Stainless Steel

| Material:          | Stainless Steel        |
|--------------------|------------------------|
| Dimensions:        | 27-1/2" x 13" x 4-3/8" |
| Fits Bowl Size(s): | 28.88" x 14.38"        |