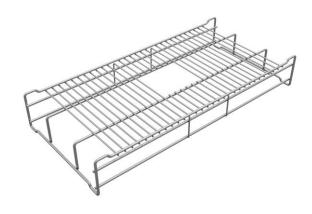

## PRODUCT SPECIFICATIONS

Elkay Dart Canyon Stainless Steel 27-1/2" x 13" x 4-3/8" Reversible Bottom Grid. Overall dimensions are 27-1/2" x 13" x 4-3/8".

Made of Stainless Steel

## Bottom grids are:

- Custom designed to protect and cover the bottom of your sink.
- Properly positioned opening for convenient access to drain or disposer.
- Built from solid stainless steel to resist corrosion and provide years of service.

| Material:          | Stainless Steel        |
|--------------------|------------------------|
| Dimensions:        | 27-1/2" x 13" x 4-3/8" |
| Fits Bowl Size(s): | 28.88" x 14.38"        |